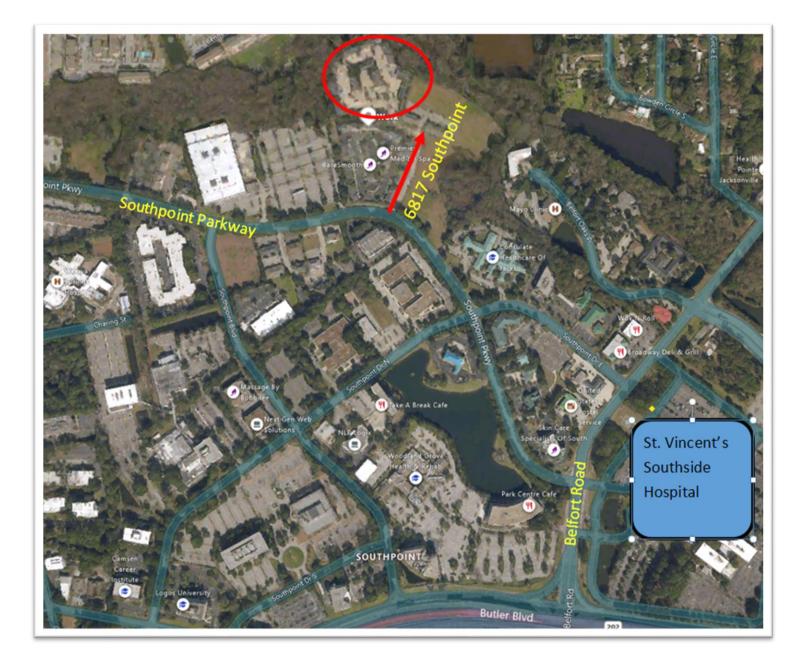

- Take Highway 202 (J.T.B), near the junction with Highway I 95 take the exit to Belfort Rd. North and stay in the left lane.
- At the red light (in front of St. Vincent's Hospital) turn left on to Southpoint Parkway
- After the first Stop sign, on your right side you will see the Lineage Church under construction.
- Just after the Church, turn right into 6817 Southpoint Office Center
- Continue that road until it turns to left then right. Just as you turn right you need to turn left in the building and parking area.

Tel: 904-595-7475

www.nfsinus.com

Satellite overview showing proximity to 202/Butler and Belfort Rd/St. Vincent's Hospital, and a close-up of the office complex showing the 500's suite specific location.