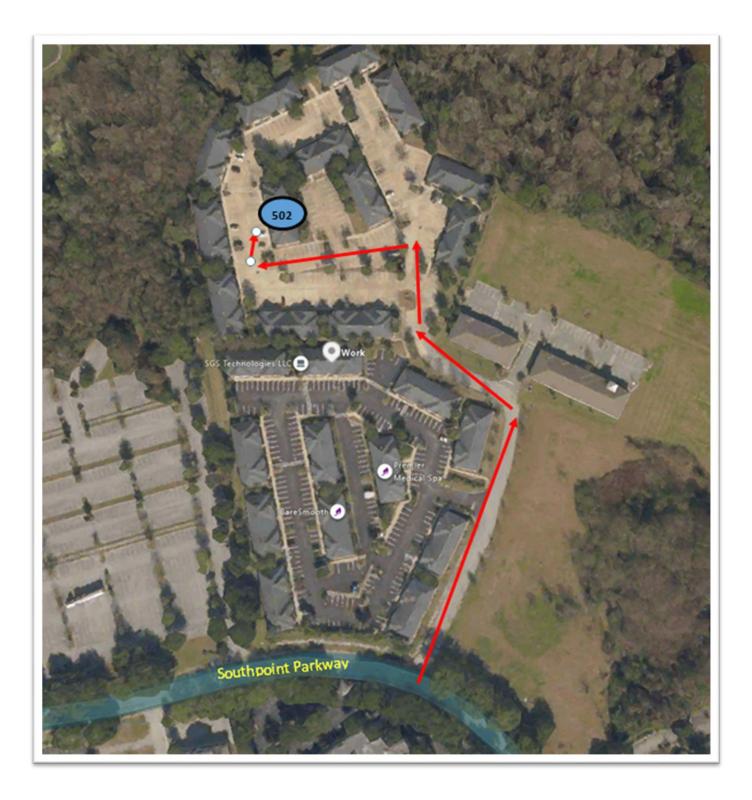

- You should see on your left suite 101 to 204 and in front suite 301 to 404.
- As you turn to the right, on the right side you will see Suites 501 to 504.
- You did it!

6817 Southpoint Parkway, Suite 502/503, Jacksonville FL 32216

Tel: 904-595-7475

www.nfsinus.com

Satellite overview showing proximity to 202/Butler and Belfort Rd/St. Vincent's Hospital, and a close-up of the office complex showing the 500's suite specific location.